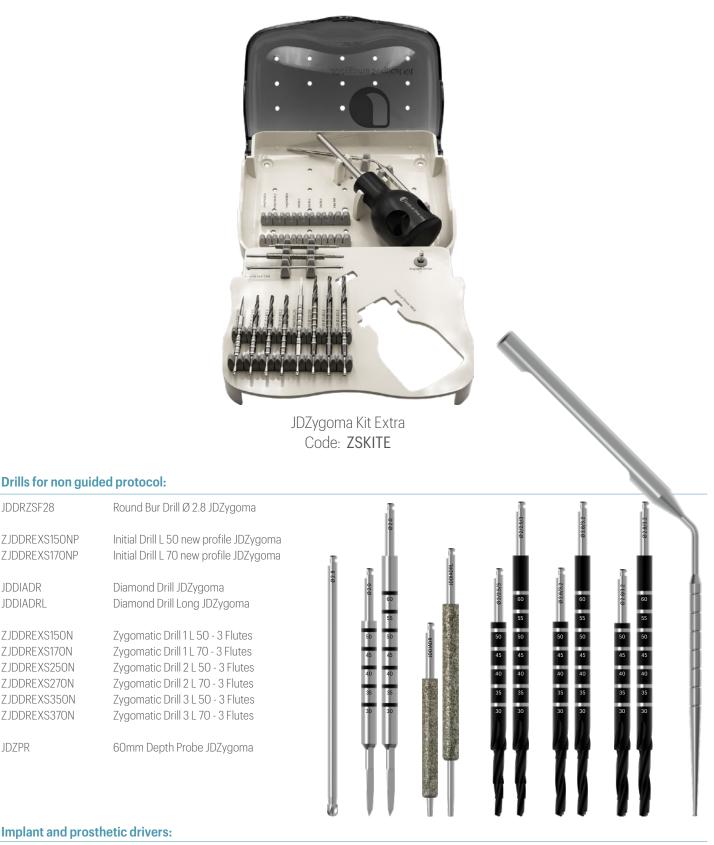

### Implant and prosthetic drivers:

EVID: EVSUDMAX

JDDRZSF28

JDDIADR

JDDIADRL

ZJDDREXS150NP

ZJDDREXS170NP

ZJDDREXS150N

ZJDDREXS170N

ZJDDREXS250N

ZJDDREXS270N

ZJDDREXS350N ZJDDREXS370N

JDZPR

Implant Driver JDEvolution Plus Surgical Driver Max JDEvolution

This kit has the same products as the JDZygoma Kit Extra, with the addition of the following instruments:

### Drills for non guided protocol:

| ZJDDR28  | Drill Ø 2.8 JDZygoma      |
|----------|---------------------------|
| ZJDDR28L | Long Drill Ø 2.8 JDZygoma |
| ZJDDR32  | Drill Ø 3.2 JDZygoma      |
| ZJDDR32L | Long Drill Ø 3.2 JDZygoma |
| ZJDDR36  | Drill Ø 3.6 JDZygoma      |
| ZJDDR36L | Long Drill Ø 3.6 JDZygoma |
|          |                           |