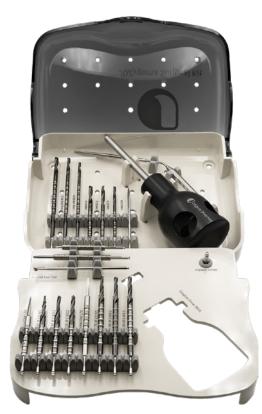

# **COMPACT AND EASY TO USE**

The JDZygoma Kit is a complete and easy-to-use surgical kit for implant placement in the zygomatic bone. The kit contains all the necessary instruments for JDZygoma and JDZygoma One implant placement.

The JDZygoma Kit is available in two versions: choose the one that best suits your needs.

### Implant and prosthetic drivers:

EVID: EVSUDMAX

JDDRZSF28

JDDIADR

JDDIADRL

ZJDDREXS150NP

ZJDDREXS170NP

ZJDDREXS150N

ZJDDREXS170N

ZJDDREXS250N

ZJDDREXS270N

ZJDDREXS350N ZJDDREXS370N

JDZPR

Implant Driver JDEvolution Plus Surgical Driver Max JDEvolution

This kit has the same products as the JDZygoma Kit Extra, with the addition of the following instruments:

JDZygoma Kit Full Code: **ZSKITF** 