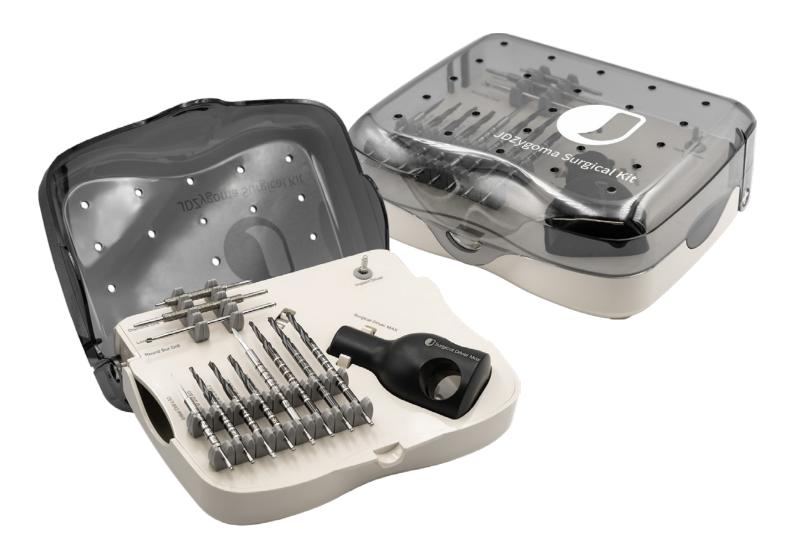

# JDZYGOMA KIT

# **COMPACT AND EASY TO USE**

The JDZygoma Kit is a complete and easy-to-use surgical kit for implant placement in the zygomatic bone. The kit contains all the necessary instruments for JDZygoma and JDZygoma One implant placement.

The JDZygoma Kit is available in two versions: choose the one that best suits your needs.