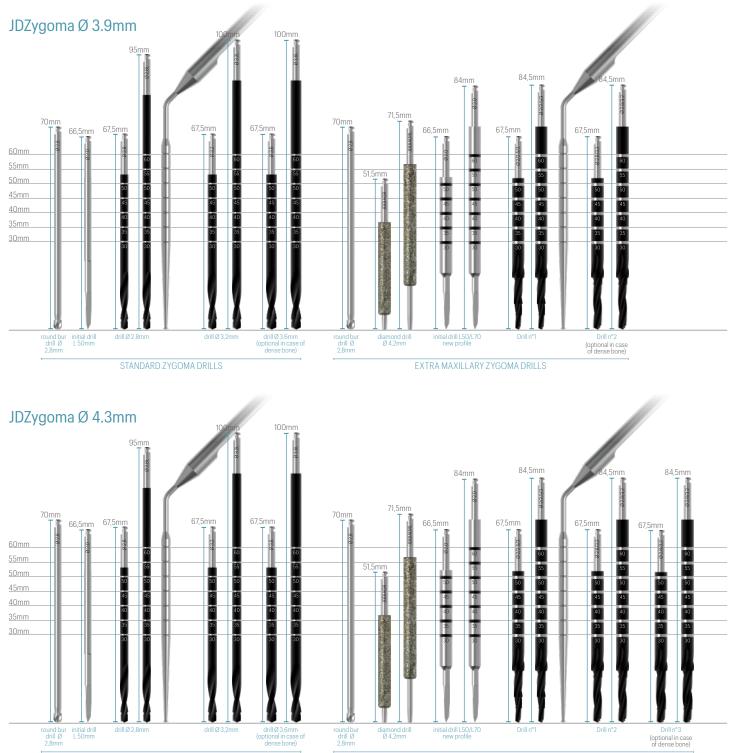

## **DRILLING PROTOCOLS**

There are two procedure to use the JDZygoma Drills:

- The first one is the Standard Procedure, workable with ZSKITF full kit
- The second one is the Extra Maxillaris Procedure, workable with drill with fixed diameter "3 Flutes" present in both the kit

The perculiarity of these drills lies in the size of the diameter of the non-working course, which remains identical from the diamond drills to the drills n°3. This is because once created the recess by the diamond cutter, this will be a support for the insertion of the subsequent drill, which will adhere perfectly to the channel to be perfectly guided on the axis.

STANDARD ZYGOMA DRI

EXTRA MAXILLARY ZYGOMA DRILLS

#### Note: All measurements in mm

JDentalCare, the JDentalCare logo and other trademarks mentioned in this document are, excluding specifically mentioned exceptions, trademarks property of JDentalCare.